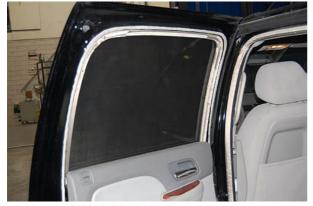

#### Easy to fit

Mounting the shield for signal-jammer cars is achieved easily, by means of suction cups to the windows. The shield we supply will be customized for your make and model car.

Easy toapply 1

Outside windscreen

View through shielded windscreen3

View through shielded windscreen4

Outside windscreen 2

Outside windscreen 3

View through shielded windscreen 4

Inside of shielded side window

**Please note**: the top layer of the shielding foil can be affected by acids, for example from the skin. To protect the conductive layer, you can apply a transparent film or use the adhesive side on top.