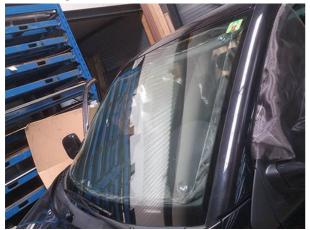

#### **Example pictures**

The pictures below give an impression of the view through the windows once the shield for signal-jammer cars has been mounted.

View through shielded windscreen1

View through shieldedwindscreen2

Outside windscreen

View through shielded windscreen3

View through shielded windscreen4

Outside windscreen 2

Outside windscreen 3

View through shielded windscreen 4

Inside of shielded side window

**Please note**: the top layer of the shielding foil can be affected by acids, for example from the skin. To protect the conductive layer, you can apply a transparent film or use the adhesive side on top.