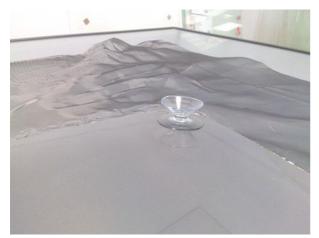

#### Easy to fit

Mounting the shield for signal-jammer cars is achieved easily, by means of suction cups to the windows. The shield we supply will be customized for your make and model car.

Easy toapply 1

#### **Example pictures**

The pictures below give an impression of the view through the windows once the shield for signal-jammer cars has been mounted.

View through shielded windscreen1

View through shieldedwindscreen2