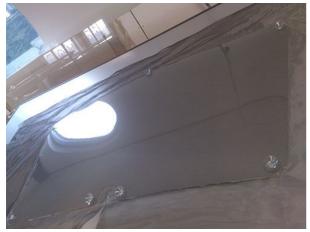

#### **Example pictures**

The pictures below give an impression of the view through the windows once the shield for signal-jammer cars has been mounted.

View through shielded windscreen1

View through shieldedwindscreen2

Outside windscreen

View through shielded windscreen3

View through shielded windscreen4

Outside windscreen 2

Outside windscreen 3

View through shielded windscreen 4

Inside of shielded side window

**Please note**: the top layer of the shielding foil can be affected by acids, for example from the skin. To protect the conductive layer, you can apply a transparent film or use the adhesive side on top.