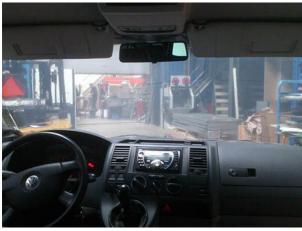

#### **Example pictures**

The pictures below give an impression of the view through the windows once the shield for signal-jammer cars has been mounted.

View through shielded windscreen1

View through shieldedwindscreen2

Outside windscreen

View through shielded windscreen3

View through shielded windscreen4

Outside windscreen 2

Outside windscreen 3

View through shielded windscreen 4

Inside of shielded side window

**Please note**: the top layer of the shielding foil can be affected by acids, for example from the skin. To protect the conductive layer, you can apply a transparent film or use the adhesive side on top.