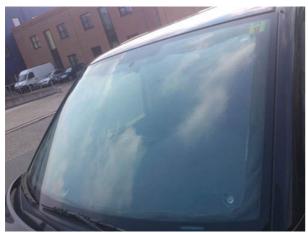

#### **Example pictures**

The pictures below give an impression of the view through the windows once the shield for signal-jammer cars has been mounted.

View through shielded windscreen1

View through shieldedwindscreen2

Outside windscreen

View through shielded windscreen3

View through shielded windscreen4

Outside windscreen 2

Outside windscreen 3

View through shielded windscreen 4

Inside of shielded side window

**Please note**: the top layer of the shielding foil can be affected by acids, for example from the skin. To protect the conductive layer, you can apply a transparent film or use the adhesive side on top.