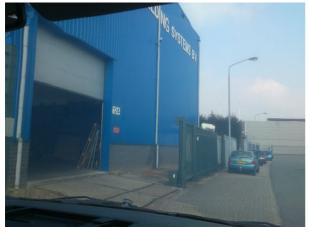

#### **Example pictures**

The pictures below give an impression of the view through the windows once the shield for signal-jammer cars has been mounted.

View through shielded windscreen1

View through shieldedwindscreen2

Outside windscreen

View through shielded windscreen3

View through shielded windscreen4

Outside windscreen 2

Outside windscreen 3

View through shielded windscreen 4

Inside of shielded side window

**Please note**: the top layer of the shielding foil can be affected by acids, for example from the skin. To protect the conductive layer, you can apply a transparent film or use the adhesive side on top.