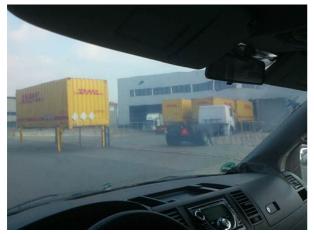

#### **Example pictures**

The pictures below give an impression of the view through the windows once the shield for signal-jammer cars has been mounted.

View through shielded windscreen1

View through shieldedwindscreen2

Outside windscreen

View through shielded windscreen3

View through shielded windscreen4

Outside windscreen 2

Outside windscreen 3

View through shielded windscreen 4

Inside of shielded side window

**Please note**: the top layer of the shielding foil can be affected by acids, for example from the skin. To protect the conductive layer, you can apply a transparent film or use the adhesive side on top.