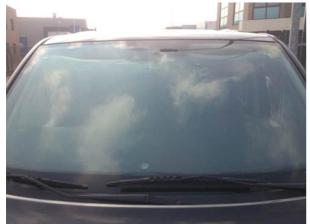

#### **Example pictures**

The pictures below give an impression of the view through the windows once the shield for signal-jammer cars has been mounted.

View through shielded windscreen1

View through shieldedwindscreen2

Outside windscreen

View through shielded windscreen3

View through shielded windscreen4

Outside windscreen 2

Outside windscreen 3

View through shielded windscreen 4

Inside of shielded side window

**Please note**: the top layer of the shielding foil can be affected by acids, for example from the skin. To protect the conductive layer, you can apply a transparent film or use the adhesive side on top.