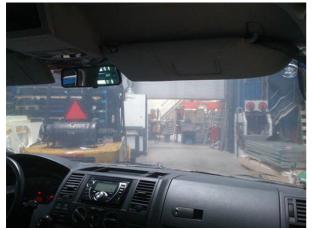

#### **Example pictures**

The pictures below give an impression of the view through the windows once the shield for signal-jammer cars has been mounted.

View through shielded windscreen1

View through shieldedwindscreen2

Outside windscreen

View through shielded windscreen3

View through shielded windscreen4

Outside windscreen 2

Outside windscreen 3

View through shielded windscreen 4

Inside of shielded side window

**Please note**: the top layer of the shielding foil can be affected by acids, for example from the skin. To protect the conductive layer, you can apply a transparent film or use the adhesive side on top.