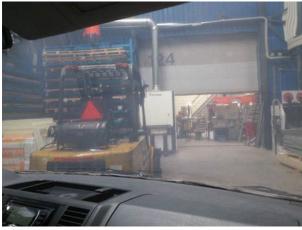

#### **Example pictures**

The pictures below give an impression of the view through the windows once the shield for signal-jammer cars has been mounted.

View through shielded windscreen1

View through shieldedwindscreen2

Outside windscreen

View through shielded windscreen3

View through shielded windscreen4

Outside windscreen 2

Outside windscreen 3

View through shielded windscreen 4

Inside of shielded side window

**Please note**: the top layer of the shielding foil can be affected by acids, for example from the skin. To protect the conductive layer, you can apply a transparent film or use the adhesive side on top.